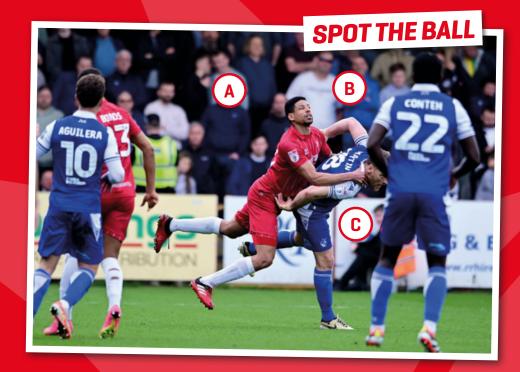

ccount, enter the last 4 digits of the bar code & provide your name, email address & postcode to view available camp places and request your code. Codes for valid claims will be issued within 48 hours & a claim must be completed with the chosen football club within 2 weeks of receiving code, or the place will be forfeited & reallocated. At least 30,000 places will be available throughout GB across the promotion period, with 2,500 codes released weekly between 01/04/24 – 24/06/24. For Celtic camps only - 5 free days. Subject to availability. Any unclaimed codes each week will roll into the next week. Offer only available throughout July & August 2024, with limited clubs offering dates in June and September 2024. Max 2 claims per household. Offer does not include travel and other expenses.



WHO AM I?



## WORDSEARCH

| F   | Ζ  | К  | Ν    | С     | D    | В   | В | Н   | Н    | Υ | Е    | Κ  | L    | S   |  |
|-----|----|----|------|-------|------|-----|---|-----|------|---|------|----|------|-----|--|
| D   | D  | U  | Ν    | А     | Н    | Н   | С | G   | 0    | D | J    | В  | U    | D   |  |
| К   | Т  | F  | Н    | Υ     | G    | Н   | J | М   | R    | D | Е    | R  | В    | Υ   |  |
| 0   | S  | G  | Ζ    | В     | А    | Т   | Н | Х   | F    | F | S    | Т  | 0    | С   |  |
| V   | R  | Н  | Н    | R     | В    | U   | W | С   | Е    | Н | R    | Ν  | J    | Υ   |  |
| Υ   | Т  | Т  | L    | W     | L    | R   | В | S   | С    | М | Н    | S  | R    | R   |  |
| С   | 0  | Т  | Е    | D     | С    | К   | Ν | Т   | Н    | Ρ | Υ    | G  | S    | Н   |  |
| Н   | 0