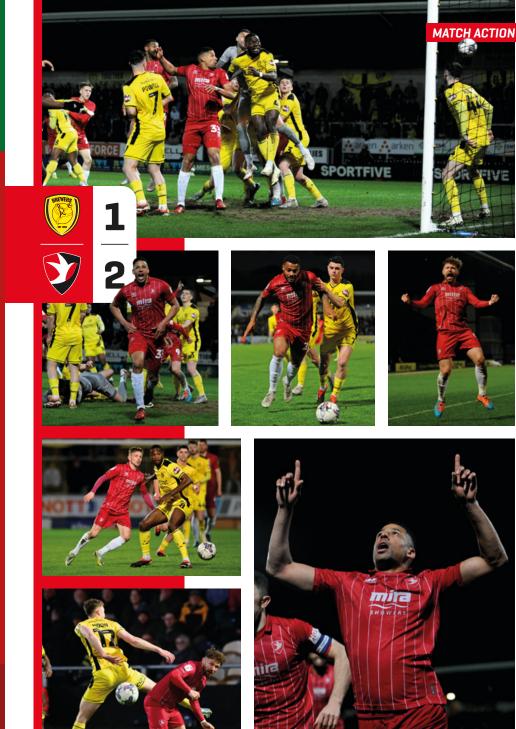

We knew that Tuesday night against Burton was a must win and to leave after 90 minutes with a fighting chance and it in our own hands was superb. The manner in which we conceded was disappointing but, in what we knew we was going to be a physically challenging game, the response and character from the boys was great.

I was frustrated at half-time but again it wasn't for a lack of effort from the team. Thankfully with a player like Matty Taylor in the side he can provide the quality you need. It gave the group the confidence they needed to go on and claim all three points thanks to Curtis Davies.

On Tuesday night we travelled to Burton Albion who are in the relegation fight with us. It really was a must win game for both teams. Although we went behind in stoppage time at the end of the first half the spirit and determination of Darrell and his team shone through in the second half and goals from Matty Taylor and Curtis Davis turned the game around to a vital win in our favour. After the game I briefly saw Darrell and some of the players who had all clearly expended every ounce of effort in achieving the required result. I should like to offer a personal note of thanks to all of them for that effort and indeed the travelling fans whose vocal support was invaluable.